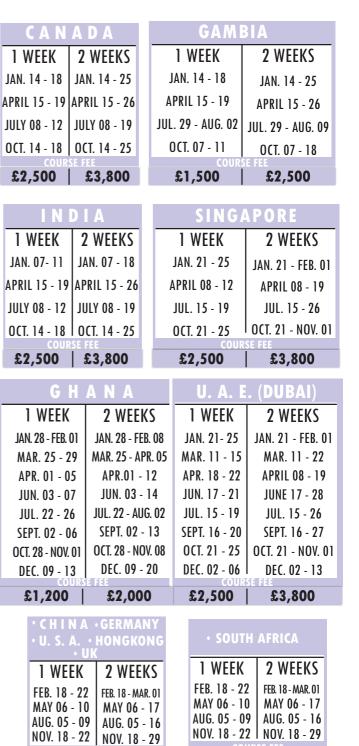

## **LOCATION AND DATE**

| <b>CANADA</b>  |              |  |  |  |  |
|----------------|--------------|--|--|--|--|
| 1 WEEK 2 WEEKS |              |  |  |  |  |
| JAN. 14 - 18   |              |  |  |  |  |
| APRIL 15 - 19  |              |  |  |  |  |
| JULY 08 - 12   | JULY 08 - 19 |  |  |  |  |
| OCT. 14 - 18   | OCT. 14 - 25 |  |  |  |  |

| GAMBIA            |                   |  |  |  |  |  |
|-------------------|-------------------|--|--|--|--|--|
| 1 WEEK            | 2 WEEKS           |  |  |  |  |  |
| JAN. 14 - 18      | JAN. 14 - 25      |  |  |  |  |  |
| APRIL 15 - 19     | APRIL 15 - 26     |  |  |  |  |  |
| JUL. 29 - AUG. 02 | JUL. 29 - AUG. 09 |  |  |  |  |  |
| OCT. 07 - 11      | OCT. 07 - 18      |  |  |  |  |  |
|                   |                   |  |  |  |  |  |

| INDIA        |               |  |  |  |  |  |
|--------------|---------------|--|--|--|--|--|
| 1 WEEK       | 2 WEEKS       |  |  |  |  |  |
| JAN. 07-11   | JAN. 07 - 18  |  |  |  |  |  |
|              | APRIL 15 - 26 |  |  |  |  |  |
| JULY 08 - 12 |               |  |  |  |  |  |
| OCT. 14 - 18 | OCT. 14 - 25  |  |  |  |  |  |

| SINGAPORE     |                   |  |  |  |  |
|---------------|-------------------|--|--|--|--|
| 1 WEEK        | 2 WEEKS           |  |  |  |  |
| JAN. 21 - 25  | JAN. 21 - FEB. 01 |  |  |  |  |
| APRIL 08 - 12 | APRIL 08 - 19     |  |  |  |  |
| JUL. 15 - 19  | JUL. 15 - 26      |  |  |  |  |
| OCT. 21 - 25  | OCT. 21 - NOV. 01 |  |  |  |  |

| G H A N A UNITED ARAB EMIRATES |                   |                   |               |                   |               |                   |              |                   |
|--------------------------------|-------------------|-------------------|---------------|-------------------|---------------|-------------------|--------------|-------------------|
|                                | 1 WEEK            | 2 WEEKS           | 1 WEEK        | 2 WEEKS           | <b>6</b> 11 1 |                   |              |                   |
|                                | JAN. 28 - FEB. 01 | JAN. 28 - FEB. 08 | JAN. 21- 25   | JAN. 21 - FEB. 01 | CHI           | NA                | U :          | S A               |
|                                | MARCH 25 - 29     | MAR. 25 - APR. 05 | MARCH 11 - 15 | MAR. 11 - 22      | 1 WEEK        | 2 WEEKS           | 1 WEEK       | 2 WEEKS           |
|                                | APRIL 01 - 05     | APRIL 01 - 12     | APRIL 18 - 22 | APRIL 08 - 19     | FEB. 18 - 22  | FEB. 18 - MAR. 01 | FEB. 18 - 22 | FEB. 18 - MAR. 01 |
|                                | JUNE 03 - 07      | JUNE 03 - 14      | JUNE 17 - 21  | JUNE 17 - 28      | MAY 06 - 10   | MAY 06 - 17       | MAY 06 - 10  | MAY 06 - 17       |
|                                | JULY 22 - 26      | JUL. 22 - AUG. 02 | JULY 15 - 19  | JUL. 15 - 26      | AUG. 05 - 09  | AUG. 05 - 16      | AUG. 05 - 09 | AUG. 05 - 16      |
|                                |                   |                   |               |                   | NOV. 18 - 22  | NOV. 18 - 29      | NOV. 18 - 22 | NOV. 18 - 29      |
|                                | SEPT. 02 - 06     | SEPT. 02 - 13     | SEPT. 16 - 20 | SEPT. 16 - 27     | 1001.10 22    | 101.10 27         | 100.10 22    | 100.10 27         |
|                                | OCT. 28 - NOV. 01 | OCT. 28 - NOV. 08 | OCT. 21 - 25  | OCT. 21 - NOV. 01 |               |                   |              |                   |
|                                | DEC. 09 - 13      | DEC. 09 - 20      | DEC. 02 - 06  | DEC. 02 - 13      |               |                   |              |                   |

| GERMANY      |                   | HONG         | KONG              | SOUTH        | AFRICA            | UNITED       | UNITED KINGDOM    |  |
|--------------|-------------------|--------------|-------------------|--------------|-------------------|--------------|-------------------|--|
| 1 WEEK       | 2 WEEKS           |  |
| FEB. 18 - 22 | FEB. 18 - MAR. 01 | FEB. 18 - 22 | FEB. 18 - MAR. 01 | FEB. 18 - 22 | FEB. 18 - MAR. 01 | FEB. 18 - 22 | FEB. 18 - MAR. 01 |  |
| MAY 06 - 10  | MAY 06 - 17       | MAY 06 - 10  | MAY 06 - 17       | MAY 06 - 10  | MAY 06 - 17       | MAY 06 - 10  | MAY 06 - 17       |  |
| AUG. 05 - 09 | AUG. 05 - 16      | AUG. 05 - 09 | AUG. 05 - 16      | AUG. 05 - 09 | AUG. 05 - 16      | AUG. 05 - 09 | AUG. 05 - 16      |  |
| NOV. 18 - 22 | NOV. 18 - 29      | NOV. 18 - 22 | NOV. 18 - 29      | NOV. 18 - 22 | NOV. 18 - 29      | NOV. 18 - 22 | NOV. 18 - 29      |  |
|              |                   |              |                   |              |                   |              |                   |  |

| F R A         | NCE           | MALA          | AYSIA         | JAM           | AICA          | SIERRA        | LEONE         |
|---------------|---------------|---------------|---------------|---------------|---------------|---------------|---------------|
| 1 WEEK        | 2 WEEKS       |
| MARCH 11 - 15 | MARCH 11 - 22 | MARCH 11 - 15 | MARCH 11 - 22 | MARCH 11 - 15 | MARCH 11 - 22 | MAR. 11 - 15  | MAR. 11 - 22  |
| JUNE 17 - 21  | JUNE 17 - 28  | JUNE 17 - 21  | JUNE 17 - 28  | JUNE 17 - 21  | JUNE 17 - 28  | JUNE 17 - 21  | JUNE 17 - 28  |
| SEPT. 16 - 20 | SEPT. 16 - 27 | SEPT. 16 - 20 | SEPT. 16 - 27 | SEPT. 16 - 20 | SEPT. 16 - 27 | SEPT. 16 - 20 | SEPT. 16 - 27 |
| DEC 02 - 06   | DEC 02 - 13   | DEC 02 - 06   | DEC 02 - 13   | DEC 02 - 06   | DEC 02 - 13   | DEC 02 - 06   | DEC 02 - 13   |