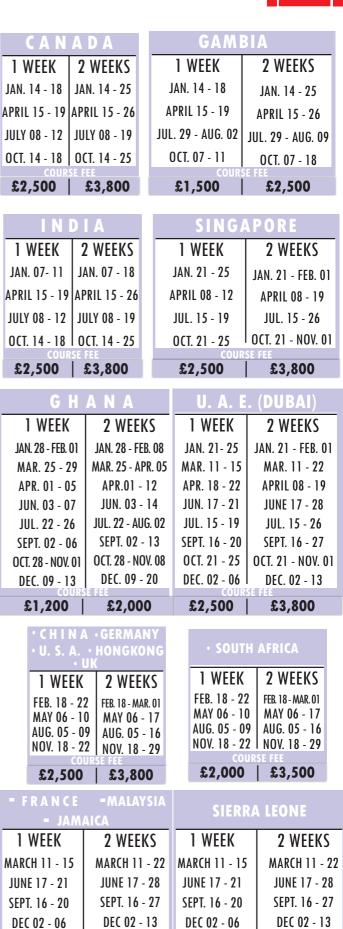

## **LOCATION AND DATE**

| <b>CANADA</b>  |              |  |  |  |  |
|----------------|--------------|--|--|--|--|
| 1 WEEK 2 WEEKS |              |  |  |  |  |
| JAN. 14 - 18   |              |  |  |  |  |
| APRIL 15 - 19  |              |  |  |  |  |
| JULY 08 - 12   | JULY 08 - 19 |  |  |  |  |
| OCT. 14 - 18   | OCT. 14 - 25 |  |  |  |  |

| GAMBIA            |                   |  |  |  |  |  |
|-------------------|-------------------|--|--|--|--|--|
| 1 WEEK            | 2 WEEKS           |  |  |  |  |  |
| JAN. 14 - 18      | JAN. 14 - 25      |  |  |  |  |  |
| APRIL 15 - 19     | APRIL 15 - 26     |  |  |  |  |  |
| JUL. 29 - AUG. 02 | JUL. 29 - AUG. 09 |  |  |  |  |  |
| OCT. 07 - 11      | OCT. 07 - 18      |  |  |  |  |  |
|                   |                   |  |  |  |  |  |

| INDIA        |               |  |  |  |  |  |
|--------------|---------------|--|--|--|--|--|
| 1 WEEK       | 2 WEEKS       |  |  |  |  |  |
| JAN. 07-11   | JAN. 07 - 18  |  |  |  |  |  |
|              | APRIL 15 - 26 |  |  |  |  |  |
| JULY 08 - 12 |               |  |  |  |  |  |
| OCT. 14 - 18 | OCT. 14 - 25  |  |  |  |  |  |

| SINGAPORE     |                   |  |  |  |  |
|---------------|-------------------|--|--|--|--|
| 1 WEEK        | 2 WEEKS           |  |  |  |  |
| JAN. 21 - 25  | JAN. 21 - FEB. 01 |  |  |  |  |
| APRIL 08 - 12 | APRIL 08 - 19     |  |  |  |  |
| JUL. 15 - 19  | JUL. 15 - 26      |  |  |  |  |
| OCT. 21 - 25  | OCT. 21 - NOV. 01 |  |  |  |  |

| G H A N A UNITED ARAB EMIRATES |                   |                   |               |                   |               |                   |              |                   |
|--------------------------------|-------------------|-------------------|---------------|-------------------|---------------|-------------------|--------------|-------------------|
|                                | 1 WEEK            | 2 WEEKS           | 1 WEEK        | 2 WEEKS           | <b>6</b> 11 1 |                   |              |                   |
|                                | JAN. 28 - FEB. 01 | JAN. 28 - FEB. 08 | JAN. 21- 25   | JAN. 21 - FEB. 01 | CHI           | NA                | U :          | S A               |
|                                | MARCH 25 - 29     | MAR. 25 - APR. 05 | MARCH 11 - 15 | MAR. 11 - 22      | 1 WEEK        | 2 WEEKS           | 1 WEEK       | 2 WEEKS           |
|                                | APRIL 01 - 05     | APRIL 01 - 12     | APRIL 18 - 22 | APRIL 08 - 19     | FEB. 18 - 22  | FEB. 18 - MAR. 01 | FEB. 18 - 22 | FEB. 18 - MAR. 01 |
|                                | JUNE 03 - 07      | JUNE 03 - 14      | JUNE 17 - 21  | JUNE 17 - 28      | MAY 06 - 10   | MAY 06 - 17       | MAY 06 - 10  | MAY 06 - 17       |
|                                | JULY 22 - 26      | JUL. 22 - AUG. 02 | JULY 15 - 19  | JUL. 15 - 26      | AUG. 05 - 09  | AUG. 05 - 16      | AUG. 05 - 09 | AUG. 05 - 16      |
|                                |                   |                   |               |                   | NOV. 18 - 22  | NOV. 18 - 29      | NOV. 18 - 22 | NOV. 18 - 29      |
|                                | SEPT. 02 - 06     | SEPT. 02 - 13     | SEPT. 16 - 20 | SEPT. 16 - 27     | 1001.10 22    | 101.10 27         | 100.10 22    | 100.10 27         |
|                                | OCT. 28 - NOV. 01 | OCT. 28 - NOV. 08 | OCT. 21 - 25  | OCT. 21 - NOV. 01 |               |                   |              |                   |
|                                | DEC. 09 - 13      | DEC. 09 - 20      | DEC. 02 - 06  | DEC. 02 - 13      |               |                   |              |                   |

| GERMANY      |                   | HONG         | KONG              | SOUTH        | AFRICA            | UNITED       | UNITED KINGDOM    |  |
|--------------|-------------------|--------------|-------------------|--------------|-------------------|--------------|-------------------|--|
| 1 WEEK       | 2 WEEKS           |  |
| FEB. 18 - 22 | FEB. 18 - MAR. 01 | FEB. 18 - 22 | FEB. 18 - MAR. 01 | FEB. 18 - 22 | FEB. 18 - MAR. 01 | FEB. 18 - 22 | FEB. 18 - MAR. 01 |  |
| MAY 06 - 10  | MAY 06 - 17       | MAY 06 - 10  | MAY 06 - 17       | MAY 06 - 10  | MAY 06 - 17       | MAY 06 - 10  | MAY 06 - 17       |  |
| AUG. 05 - 09 | AUG. 05 - 16      | AUG. 05 - 09 | AUG. 05 - 16      | AUG. 05 - 09 | AUG. 05 - 16      | AUG. 05 - 09 | AUG. 05 - 16      |  |
| NOV. 18 - 22 | NOV. 18 - 29      | NOV. 18 - 22 | NOV. 18 - 29      | NOV. 18 - 22 | NOV. 18 - 29      | NOV. 18 - 22 | NOV. 18 - 29      |  |
|              |                   |              |                   |              |                   |              |                   |  |

| F R A         | NCE           | MALA          | AYSIA         | JAM           | AICA          | SIERRA        | LEONE         |
|---------------|---------------|---------------|---------------|---------------|---------------|---------------|---------------|
| 1 WEEK        | 2 WEEKS       |
| MARCH 11 - 15 | MARCH 11 - 22 | MARCH 11 - 15 | MARCH 11 - 22 | MARCH 11 - 15 | MARCH 11 - 22 | MAR. 11 - 15  | MAR. 11 - 22  |
| JUNE 17 - 21  | JUNE 17 - 28  | JUNE 17 - 21  | JUNE 17 - 28  | JUNE 17 - 21  | JUNE 17 - 28  | JUNE 17 - 21  | JUNE 17 - 28  |
| SEPT. 16 - 20 | SEPT. 16 - 27 | SEPT. 16 - 20 | SEPT. 16 - 27 | SEPT. 16 - 20 | SEPT. 16 - 27 | SEPT. 16 - 20 | SEPT. 16 - 27 |
| DEC 02 - 06   | DEC 02 - 13   | DEC 02 - 06   | DEC 02 - 13   | DEC 02 - 06   | DEC 02 - 13   | DEC 02 - 06   | DEC 02 - 13   |

## **COURSE FEE SCHEDULE**

| COUNTRY          | OPEN WOF | RKSHOP    | GROUP STUDY TOUR<br>(ON REQUEST FOR NOT LESS THAN 10 PARTICIPANTS) |
|------------------|----------|-----------|--------------------------------------------------------------------|
|                  | 1 - WEEK | 2 - WEEKS | WEEK (S)                                                           |
| CANADA           | £2,500   | £3,800    | NEGOTIABLE                                                         |
| CHINA            | £2,500   | £3,800    | NEGOTIABLE                                                         |
| FRANCE           | £2,500   | £3,800    | NEGOTIABLE                                                         |
| GAMBIA           | £1,500   | £2,500    | NEGOTIABLE                                                         |
| GERMANY          | £2,500   | £3,800    | NEGOTIABLE                                                         |
| GHANA            | £1,200   | £2,000    | NEGOTIABLE                                                         |
| HONGKONG         | £2,500   | £3,800    | NEGOTIABLE                                                         |
| INDIA            | £2,500   | £3,800    | NEGOTIABLE                                                         |
| JAMAICA          | £2,500   | £3,800    | NEGOTIABLE                                                         |
| MALAYSIA         | £2,500   | £3,800    | NEGOTIABLE                                                         |
| SIERRA LEONE     | £1,500   | £2,500    | NEGOTIABLE                                                         |
| SOUTH AFRICA     | £2,000   | £3,500    | NEGOTIABLE                                                         |
| SINGAPORE        | £2,500   | £3,800    | NEGOTIABLE                                                         |
| U. S. A.         | £2,500   | £3,800    | NEGOTIABLE                                                         |
| U.K              | £2,500   | £3,800    | NEGOTIABLE                                                         |
| U. A. E. (DUBAI) | £2,500   | £3,800    | NEGOTIABLE                                                         |