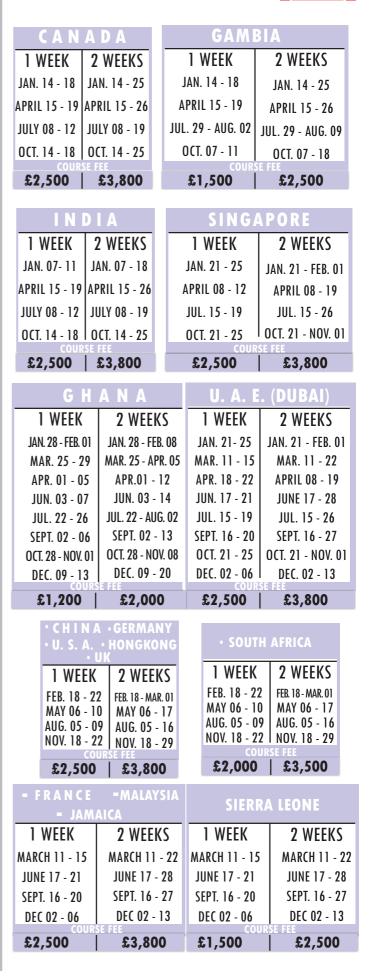

## **LOCATION AND DATE**

| <b>CANADA</b>  |              |  |  |  |  |
|----------------|--------------|--|--|--|--|
| 1 WEEK 2 WEEKS |              |  |  |  |  |
| JAN. 14 - 18   |              |  |  |  |  |
| APRIL 15 - 19  |              |  |  |  |  |
| JULY 08 - 12   | JULY 08 - 19 |  |  |  |  |
| OCT. 14 - 18   | OCT. 14 - 25 |  |  |  |  |

| GAMBIA            |                   |  |  |  |  |  |
|-------------------|-------------------|--|--|--|--|--|
| 1 WEEK            | 2 WEEKS           |  |  |  |  |  |
| JAN. 14 - 18      | JAN. 14 - 25      |  |  |  |  |  |
| APRIL 15 - 19     | APRIL 15 - 26     |  |  |  |  |  |
| JUL. 29 - AUG. 02 | JUL. 29 - AUG. 09 |  |  |  |  |  |
| OCT. 07 - 11      | OCT. 07 - 18      |  |  |  |  |  |
|                   |                   |  |  |  |  |  |

| INDIA        |               |  |  |  |  |  |
|--------------|---------------|--|--|--|--|--|
| 1 WEEK       | 2 WEEKS       |  |  |  |  |  |
| JAN. 07-11   | JAN. 07 - 18  |  |  |  |  |  |
|              | APRIL 15 - 26 |  |  |  |  |  |
| JULY 08 - 12 |               |  |  |  |  |  |
| OCT. 14 - 18 | OCT. 14 - 25  |  |  |  |  |  |

| SINGAPORE     |                   |  |  |  |  |
|---------------|-------------------|--|--|--|--|
| 1 WEEK        | 2 WEEKS           |  |  |  |  |
| JAN. 21 - 25  | JAN. 21 - FEB. 01 |  |  |  |  |
| APRIL 08 - 12 | APRIL 08 - 19     |  |  |  |  |
| JUL. 15 - 19  | JUL. 15 - 26      |  |  |  |  |
| OCT. 21 - 25  | OCT. 21 - NOV. 01 |  |  |  |  |

| G H A N A UNITED ARAB EMIRATES |                   |                   |               |                   |               |                   |              |                   |
|--------------------------------|-------------------|-------------------|---------------|-------------------|---------------|-------------------|--------------|-------------------|
|                                | 1 WEEK            | 2 WEEKS           | 1 WEEK        | 2 WEEKS           | <b>6</b> 11 1 |                   |              |                   |
|                                | JAN. 28 - FEB. 01 | JAN. 28 - FEB. 08 | JAN. 21- 25   | JAN. 21 - FEB. 01 | CHI           | NA                | U :          | S A               |
|                                | MARCH 25 - 29     | MAR. 25 - APR. 05 | MARCH 11 - 15 | MAR. 11 - 22      | 1 WEEK        | 2 WEEKS           | 1 WEEK       | 2 WEEKS           |
|                                | APRIL 01 - 05     | APRIL 01 - 12     | APRIL 18 - 22 | APRIL 08 - 19     | FEB. 18 - 22  | FEB. 18 - MAR. 01 | FEB. 18 - 22 | FEB. 18 - MAR. 01 |
|                                | JUNE 03 - 07      | JUNE 03 - 14      | JUNE 17 - 21  | JUNE 17 - 28      | MAY 06 - 10   | MAY 06 - 17       | MAY 06 - 10  | MAY 06 - 17       |
|                                | JULY 22 - 26      | JUL. 22 - AUG. 02 | JULY 15 - 19  | JUL. 15 - 26      | AUG. 05 - 09  | AUG. 05 - 16      | AUG. 05 - 09 | AUG. 05 - 16      |
|                                |                   |                   |               |                   | NOV. 18 - 22  | NOV. 18 - 29      | NOV. 18 - 22 | NOV. 18 - 29      |
|                                | SEPT. 02 - 06     | SEPT. 02 - 13     | SEPT. 16 - 20 | SEPT. 16 - 27     | 1001.10 22    | 101.10 27         | 100.10 22    | 100.10 27         |
|                                | OCT. 28 - NOV. 01 | OCT. 28 - NOV. 08 | OCT. 21 - 25  | OCT. 21 - NOV. 01 |               |                   |              |                   |
|                                | DEC. 09 - 13      | DEC. 09 - 20      | DEC. 02 - 06  | DEC. 02 - 13      |               |                   |              |                   |

| GERMANY      |                   | HONG         | KONG              | SOUTH        | AFRICA            | UNITED       | UNITED KINGDOM    |  |
|--------------|-------------------|--------------|-------------------|--------------|-------------------|--------------|-------------------|--|
| 1 WEEK       | 2 WEEKS           |  |
| FEB. 18 - 22 | FEB. 18 - MAR. 01 | FEB. 18 - 22 | FEB. 18 - MAR. 01 | FEB. 18 - 22 | FEB. 18 - MAR. 01 | FEB. 18 - 22 | FEB. 18 - MAR. 01 |  |
| MAY 06 - 10  | MAY 06 - 17       | MAY 06 - 10  | MAY 06 - 17       | MAY 06 - 10  | MAY 06 - 17       | MAY 06 - 10  | MAY 06 - 17       |  |
| AUG. 05 - 09 | AUG. 05 - 16      | AUG. 05 - 09 | AUG. 05 - 16      | AUG. 05 - 09 | AUG. 05 - 16      | AUG. 05 - 09 | AUG. 05 - 16      |  |
| NOV. 18 - 22 | NOV. 18 - 29      | NOV. 18 - 22 | NOV. 18 - 29      | NOV. 18 - 22 | NOV. 18 - 29      | NOV. 18 - 22 | NOV. 18 - 29      |  |
|              |                   |              |                   |              |                   |              |                   |  |

| F R A         | NCE           | MALA          | AYSIA         | JAM           | AICA          | SIERRA        | LEONE         |
|---------------|---------------|---------------|---------------|---------------|---------------|---------------|---------------|
| 1 WEEK        | 2 WEEKS       |
| MARCH 11 - 15 | MARCH 11 - 22 | MARCH 11 - 15 | MARCH 11 - 22 | MARCH 11 - 15 | MARCH 11 - 22 | MAR. 11 - 15  | MAR. 11 - 22  |
| JUNE 17 - 21  | JUNE 17 - 28  | JUNE 17 - 21  | JUNE 17 - 28  | JUNE 17 - 21  | JUNE 17 - 28  | JUNE 17 - 21  | JUNE 17 - 28  |
| SEPT. 16 - 20 | SEPT. 16 - 27 | SEPT. 16 - 20 | SEPT. 16 - 27 | SEPT. 16 - 20 | SEPT. 16 - 27 | SEPT. 16 - 20 | SEPT. 16 - 27 |
| DEC 02 - 06   | DEC 02 - 13   | DEC 02 - 06   | DEC 02 - 13   | DEC 02 - 06   | DEC 02 - 13   | DEC 02 - 06   | DEC 02 - 13   |