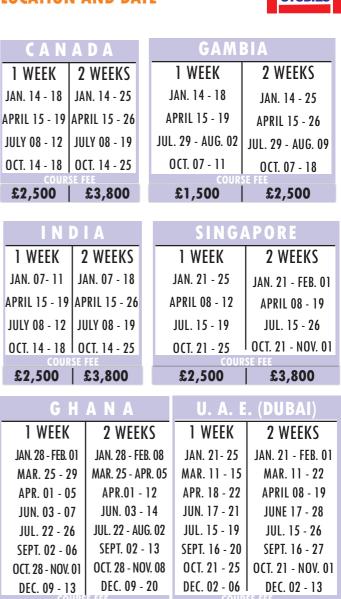

## **LOCATION AND DATE**

| <b>CANADA</b>  |              |  |  |  |  |
|----------------|--------------|--|--|--|--|
| 1 WEEK 2 WEEKS |              |  |  |  |  |
| JAN. 14 - 18   |              |  |  |  |  |
| APRIL 15 - 19  |              |  |  |  |  |
| JULY 08 - 12   | JULY 08 - 19 |  |  |  |  |
| OCT. 14 - 18   | OCT. 14 - 25 |  |  |  |  |

| GAMBIA            |                   |  |  |  |  |  |
|-------------------|-------------------|--|--|--|--|--|
| 1 WEEK            | 2 WEEKS           |  |  |  |  |  |
| JAN. 14 - 18      | JAN. 14 - 25      |  |  |  |  |  |
| APRIL 15 - 19     | APRIL 15 - 26     |  |  |  |  |  |
| JUL. 29 - AUG. 02 | JUL. 29 - AUG. 09 |  |  |  |  |  |
| OCT. 07 - 11      | OCT. 07 - 18      |  |  |  |  |  |
|                   |                   |  |  |  |  |  |

| INDIA        |               |  |  |  |  |  |
|--------------|---------------|--|--|--|--|--|
| 1 WEEK       | 2 WEEKS       |  |  |  |  |  |
| JAN. 07-11   | JAN. 07 - 18  |  |  |  |  |  |
|              | APRIL 15 - 26 |  |  |  |  |  |
| JULY 08 - 12 |               |  |  |  |  |  |
| OCT. 14 - 18 | OCT. 14 - 25  |  |  |  |  |  |

| SINGAPORE     |                   |  |  |  |  |
|---------------|-------------------|--|--|--|--|
| 1 WEEK        | 2 WEEKS           |  |  |  |  |
| JAN. 21 - 25  | JAN. 21 - FEB. 01 |  |  |  |  |
| APRIL 08 - 12 | APRIL 08 - 19     |  |  |  |  |
| JUL. 15 - 19  | JUL. 15 - 26      |  |  |  |  |
| OCT. 21 - 25  | OCT. 21 - NOV. 01 |  |  |  |  |

| G H A N A UNITED ARAB EMIRATES |                   |                   |               |                   |               |                   |              |                   |
|--------------------------------|-------------------|-------------------|---------------|-------------------|---------------|-------------------|--------------|-------------------|
|                                | 1 WEEK            | 2 WEEKS           | 1 WEEK        | 2 WEEKS           | <b>6</b> 11 1 |                   |              |                   |
|                                | JAN. 28 - FEB. 01 | JAN. 28 - FEB. 08 | JAN. 21- 25   | JAN. 21 - FEB. 01 | CHI           | NA                | U :          | S A               |
|                                | MARCH 25 - 29     | MAR. 25 - APR. 05 | MARCH 11 - 15 | MAR. 11 - 22      | 1 WEEK        | 2 WEEKS           | 1 WEEK       | 2 WEEKS           |
|                                | APRIL 01 - 05     | APRIL 01 - 12     | APRIL 18 - 22 | APRIL 08 - 19     | FEB. 18 - 22  | FEB. 18 - MAR. 01 | FEB. 18 - 22 | FEB. 18 - MAR. 01 |
|                                | JUNE 03 - 07      | JUNE 03 - 14      | JUNE 17 - 21  | JUNE 17 - 28      | MAY 06 - 10   | MAY 06 - 17       | MAY 06 - 10  | MAY 06 - 17       |
|                                | JULY 22 - 26      | JUL. 22 - AUG. 02 | JULY 15 - 19  | JUL. 15 - 26      | AUG. 05 - 09  | AUG. 05 - 16      | AUG. 05 - 09 | AUG. 05 - 16      |
|                                |                   |                   |               |                   | NOV. 18 - 22  | NOV. 18 - 29      | NOV. 18 - 22 | NOV. 18 - 29      |
|                                | SEPT. 02 - 06     | SEPT. 02 - 13     | SEPT. 16 - 20 | SEPT. 16 - 27     | 1001.10 22    | 101.10 27         | 100.10 22    | 100.10 27         |
|                                | OCT. 28 - NOV. 01 | OCT. 28 - NOV. 08 | OCT. 21 - 25  | OCT. 21 - NOV. 01 |               |                   |              |                   |
|                                | DEC. 09 - 13      | DEC. 09 - 20      | DEC. 02 - 06  | DEC. 02 - 13      |               |                   |              |                   |