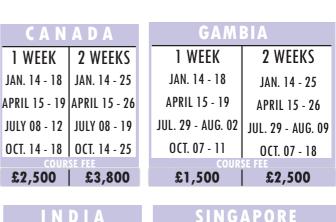

## **LOCATION AND DATE**

| <b>CANADA</b>  |              |  |  |  |  |
|----------------|--------------|--|--|--|--|
| 1 WEEK 2 WEEKS |              |  |  |  |  |
| JAN. 14 - 18   |              |  |  |  |  |
| APRIL 15 - 19  |              |  |  |  |  |
| JULY 08 - 12   | JULY 08 - 19 |  |  |  |  |
| OCT. 14 - 18   | OCT. 14 - 25 |  |  |  |  |

| GAMBIA            |                   |  |  |  |  |  |
|-------------------|-------------------|--|--|--|--|--|
| 1 WEEK            | 2 WEEKS           |  |  |  |  |  |
| JAN. 14 - 18      | JAN. 14 - 25      |  |  |  |  |  |
| APRIL 15 - 19     | APRIL 15 - 26     |  |  |  |  |  |
| JUL. 29 - AUG. 02 | JUL. 29 - AUG. 09 |  |  |  |  |  |
| OCT. 07 - 11      | OCT. 07 - 18      |  |  |  |  |  |
|                   |                   |  |  |  |  |  |

| INDIA        |               |  |  |  |  |  |
|--------------|---------------|--|--|--|--|--|
| 1 WEEK       | 2 WEEKS       |  |  |  |  |  |
| JAN. 07-11   | JAN. 07 - 18  |  |  |  |  |  |
|              | APRIL 15 - 26 |  |  |  |  |  |
| JULY 08 - 12 |               |  |  |  |  |  |
| OCT. 14 - 18 | OCT. 14 - 25  |  |  |  |  |  |

| SINGAPORE     |                   |  |  |  |  |
|---------------|-------------------|--|--|--|--|
| 1 WEEK        | 2 WEEKS           |  |  |  |  |
| JAN. 21 - 25  | JAN. 21 - FEB. 01 |  |  |  |  |
| APRIL 08 - 12 | APRIL 08 - 19     |  |  |  |  |
| JUL. 15 - 19  | JUL. 15 - 26      |  |  |  |  |
| OCT. 21 - 25  | OCT. 21 - NOV. 01 |  |  |  |  |

## **COURSE FEE SCHEDULE**

| COUNTRY          | OPEN WOF | RKSHOP    | GROUP STUDY TOUR<br>(ON REQUEST FOR NOT LESS THAN 10 PARTICIPANTS) |
|------------------|----------|-----------|--------------------------------------------------------------------|
|                  | 1 - WEEK | 2 - WEEKS | WEEK (S)                                                           |
| CANADA           | £2,500   | £3,800    | NEGOTIABLE                                                         |
| CHINA            | £2,500   | £3,800    | NEGOTIABLE                                                         |
| FRANCE           | £2,500   | £3,800    | NEGOTIABLE                                                         |
| GAMBIA           | £1,500   | £2,500    | NEGOTIABLE                                                         |
| GERMANY          | £2,500   | £3,800    | NEGOTIABLE                                                         |
| GHANA            | £1,200   | £2,000    | NEGOTIABLE                                                         |
| HONGKONG         | £2,500   | £3,800    | NEGOTIABLE                                                         |
| INDIA            | £2,500   | £3,800    | NEGOTIABLE                                                         |
| JAMAICA          | £2,500   | £3,800    | NEGOTIABLE                                                         |
| MALAYSIA         | £2,500   | £3,800    | NEGOTIABLE                                                         |
| SIERRA LEONE     | £1,500   | £2,500    | NEGOTIABLE                                                         |
| SOUTH AFRICA     | £2,000   | £3,500    | NEGOTIABLE                                                         |
| SINGAPORE        | £2,500   | £3,800    | NEGOTIABLE                                                         |
| U. S. A.         | £2,500   | £3,800    | NEGOTIABLE                                                         |
| U.K              | £2,500   | £3,800    | NEGOTIABLE                                                         |
| U. A. E. (DUBAI) | £2,500   | £3,800    | NEGOTIABLE                                                         |