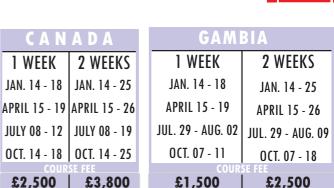

## **LOCATION AND DATE**

| <b>CANADA</b>  |              |  |  |  |  |
|----------------|--------------|--|--|--|--|
| 1 WEEK 2 WEEKS |              |  |  |  |  |
| JAN. 14 - 18   |              |  |  |  |  |
| APRIL 15 - 19  |              |  |  |  |  |
| JULY 08 - 12   | JULY 08 - 19 |  |  |  |  |
| OCT. 14 - 18   | OCT. 14 - 25 |  |  |  |  |

| GAMBIA            |                   |  |  |  |  |  |
|-------------------|-------------------|--|--|--|--|--|
| 1 WEEK            | 2 WEEKS           |  |  |  |  |  |
| JAN. 14 - 18      | JAN. 14 - 25      |  |  |  |  |  |
| APRIL 15 - 19     | APRIL 15 - 26     |  |  |  |  |  |
| JUL. 29 - AUG. 02 | JUL. 29 - AUG. 09 |  |  |  |  |  |
| OCT. 07 - 11      | OCT. 07 - 18      |  |  |  |  |  |
|                   |                   |  |  |  |  |  |

## **COURSE FEE SCHEDULE**

| COUNTRY          | OPEN WOF | RKSHOP    | GROUP STUDY TOUR<br>(ON REQUEST FOR NOT LESS THAN 10 PARTICIPANTS) |
|------------------|----------|-----------|--------------------------------------------------------------------|
|                  | 1 - WEEK | 2 - WEEKS | WEEK (S)                                                           |
| CANADA           | £2,500   | £3,800    | NEGOTIABLE                                                         |
| CHINA            | £2,500   | £3,800    | NEGOTIABLE                                                         |
| FRANCE           | £2,500   | £3,800    | NEGOTIABLE                                                         |
| GAMBIA           | £1,500   | £2,500    | NEGOTIABLE                                                         |
| GERMANY          | £2,500   | £3,800    | NEGOTIABLE                                                         |
| GHANA            | £1,200   | £2,000    | NEGOTIABLE                                                         |
| HONGKONG         | £2,500   | £3,800    | NEGOTIABLE                                                         |
| INDIA            | £2,500   | £3,800    | NEGOTIABLE                                                         |
| JAMAICA          | £2,500   | £3,800    | NEGOTIABLE                                                         |
| MALAYSIA         | £2,500   | £3,800    | NEGOTIABLE                                                         |
| SIERRA LEONE     | £1,500   | £2,500    | NEGOTIABLE                                                         |
| SOUTH AFRICA     | £2,000   | £3,500    | NEGOTIABLE                                                         |
| SINGAPORE        | £2,500   | £3,800    | NEGOTIABLE                                                         |
| U. S. A.         | £2,500   | £3,800    | NEGOTIABLE                                                         |
| U.K              | £2,500   | £3,800    | NEGOTIABLE                                                         |
| U. A. E. (DUBAI) | £2,500   | £3,800    | NEGOTIABLE                                                         |