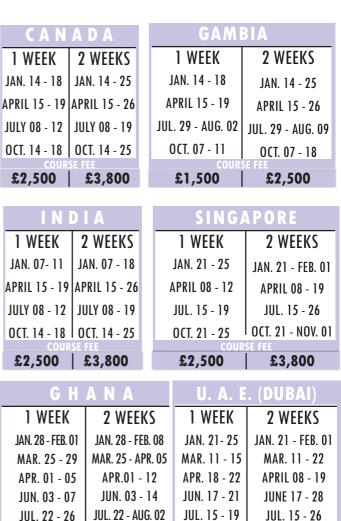

## **LOCATION AND DATE**

| <b>CANADA</b>  |              |  |  |  |  |
|----------------|--------------|--|--|--|--|
| 1 WEEK 2 WEEKS |              |  |  |  |  |
| JAN. 14 - 18   |              |  |  |  |  |
| APRIL 15 - 19  |              |  |  |  |  |
| JULY 08 - 12   | JULY 08 - 19 |  |  |  |  |
| OCT. 14 - 18   | OCT. 14 - 25 |  |  |  |  |

| GAMBIA            |                   |  |  |  |  |  |
|-------------------|-------------------|--|--|--|--|--|
| 1 WEEK            | 2 WEEKS           |  |  |  |  |  |
| JAN. 14 - 18      | JAN. 14 - 25      |  |  |  |  |  |
| APRIL 15 - 19     | APRIL 15 - 26     |  |  |  |  |  |
| JUL. 29 - AUG. 02 | JUL. 29 - AUG. 09 |  |  |  |  |  |
| OCT. 07 - 11      | OCT. 07 - 18      |  |  |  |  |  |
|                   |                   |  |  |  |  |  |

| INDIA        |               |  |  |  |  |  |
|--------------|---------------|--|--|--|--|--|
| 1 WEEK       | 2 WEEKS       |  |  |  |  |  |
| JAN. 07-11   | JAN. 07 - 18  |  |  |  |  |  |
|              | APRIL 15 - 26 |  |  |  |  |  |
| JULY 08 - 12 |               |  |  |  |  |  |
| OCT. 14 - 18 | OCT. 14 - 25  |  |  |  |  |  |

| SINGAPORE     |                   |  |  |  |  |
|---------------|-------------------|--|--|--|--|
| 1 WEEK        | 2 WEEKS           |  |  |  |  |
| JAN. 21 - 25  | JAN. 21 - FEB. 01 |  |  |  |  |
| APRIL 08 - 12 | APRIL 08 - 19     |  |  |  |  |
| JUL. 15 - 19  | JUL. 15 - 26      |  |  |  |  |
| OCT. 21 - 25  | OCT. 21 - NOV. 01 |  |  |  |  |

| G H A N A UNITED ARAB EMIRATES |                   |                   |               |                   |               |                   |              |                   |
|--------------------------------|-------------------|-------------------|---------------|-------------------|---------------|-------------------|--------------|-------------------|
|                                | 1 WEEK            | 2 WEEKS           | 1 WEEK        | 2 WEEKS           | <b>6</b> 11 1 |                   |              |                   |
|                                | JAN. 28 - FEB. 01 | JAN. 28 - FEB. 08 | JAN. 21- 25   | JAN. 21 - FEB. 01 | CHI           | NA                | U :          | S A               |
|                                | MARCH 25 - 29     | MAR. 25 - APR. 05 | MARCH 11 - 15 | MAR. 11 - 22      | 1 WEEK        | 2 WEEKS           | 1 WEEK       | 2 WEEKS           |
|                                | APRIL 01 - 05     | APRIL 01 - 12     | APRIL 18 - 22 | APRIL 08 - 19     | FEB. 18 - 22  | FEB. 18 - MAR. 01 | FEB. 18 - 22 | FEB. 18 - MAR. 01 |
|                                | JUNE 03 - 07      | JUNE 03 - 14      | JUNE 17 - 21  | JUNE 17 - 28      | MAY 06 - 10   | MAY 06 - 17       | MAY 06 - 10  | MAY 06 - 17       |
|                                | JULY 22 - 26      | JUL. 22 - AUG. 02 | JULY 15 - 19  | JUL. 15 - 26      | AUG. 05 - 09  | AUG. 05 - 16      | AUG. 05 - 09 | AUG. 05 - 16      |
|                                |                   |                   |               |                   | NOV. 18 - 22  | NOV. 18 - 29      | NOV. 18 - 22 | NOV. 18 - 29      |
|                                | SEPT. 02 - 06     | SEPT. 02 - 13     | SEPT. 16 - 20 | SEPT. 16 - 27     | 1001.10 22    | 101.10 27         | 100.10 22    | 100.10 27         |
|                                | OCT. 28 - NOV. 01 | OCT. 28 - NOV. 08 | OCT. 21 - 25  | OCT. 21 - NOV. 01 |               |                   |              |                   |
|                                | DEC. 09 - 13      | DEC. 09 - 20      | DEC. 02 - 06  | DEC. 02 - 13      |               |                   |              |                   |