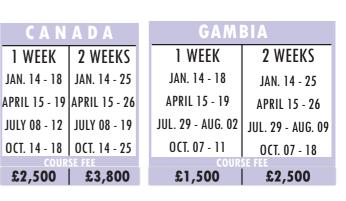

## **LOCATION AND DATE**

| <b>CANADA</b>  |              |  |  |  |  |
|----------------|--------------|--|--|--|--|
| 1 WEEK 2 WEEKS |              |  |  |  |  |
| JAN. 14 - 18   |              |  |  |  |  |
| APRIL 15 - 19  |              |  |  |  |  |
| JULY 08 - 12   | JULY 08 - 19 |  |  |  |  |
| OCT. 14 - 18   | OCT. 14 - 25 |  |  |  |  |

| GAMBIA            |                   |  |  |  |  |  |
|-------------------|-------------------|--|--|--|--|--|
| 1 WEEK            | 2 WEEKS           |  |  |  |  |  |
| JAN. 14 - 18      | JAN. 14 - 25      |  |  |  |  |  |
| APRIL 15 - 19     | APRIL 15 - 26     |  |  |  |  |  |
| JUL. 29 - AUG. 02 | JUL. 29 - AUG. 09 |  |  |  |  |  |
| OCT. 07 - 11      | OCT. 07 - 18      |  |  |  |  |  |
|                   |                   |  |  |  |  |  |