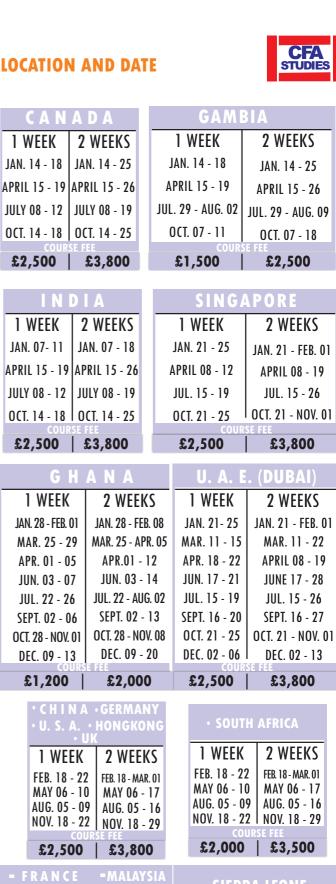

## **LOCATION AND DATE**

| <b>CANADA</b>  |              |  |  |  |  |
|----------------|--------------|--|--|--|--|
| 1 WEEK 2 WEEKS |              |  |  |  |  |
| JAN. 14 - 18   |              |  |  |  |  |
| APRIL 15 - 19  |              |  |  |  |  |
| JULY 08 - 12   | JULY 08 - 19 |  |  |  |  |
| OCT. 14 - 18   | OCT. 14 - 25 |  |  |  |  |

| GAMBIA            |                   |  |  |  |  |  |
|-------------------|-------------------|--|--|--|--|--|
| 1 WEEK            | 2 WEEKS           |  |  |  |  |  |
| JAN. 14 - 18      | JAN. 14 - 25      |  |  |  |  |  |
| APRIL 15 - 19     | APRIL 15 - 26     |  |  |  |  |  |
| JUL. 29 - AUG. 02 | JUL. 29 - AUG. 09 |  |  |  |  |  |
| OCT. 07 - 11      | OCT. 07 - 18      |  |  |  |  |  |
|                   |                   |  |  |  |  |  |

| INDIA        |               |  |  |  |  |  |
|--------------|---------------|--|--|--|--|--|
| 1 WEEK       | 2 WEEKS       |  |  |  |  |  |
| JAN. 07-11   | JAN. 07 - 18  |  |  |  |  |  |
|              | APRIL 15 - 26 |  |  |  |  |  |
| JULY 08 - 12 |               |  |  |  |  |  |
| OCT. 14 - 18 | OCT. 14 - 25  |  |  |  |  |  |

| SINGAPORE     |                   |  |  |  |  |
|---------------|-------------------|--|--|--|--|
| 1 WEEK        | 2 WEEKS           |  |  |  |  |
| JAN. 21 - 25  | JAN. 21 - FEB. 01 |  |  |  |  |
| APRIL 08 - 12 | APRIL 08 - 19     |  |  |  |  |
| JUL. 15 - 19  | JUL. 15 - 26      |  |  |  |  |
| OCT. 21 - 25  | OCT. 21 - NOV. 01 |  |  |  |  |

| G H A N A UNITED ARAB EMIRATES |                   |                   |               |                   |               |                   |              |                   |
|--------------------------------|-------------------|-------------------|---------------|-------------------|---------------|-------------------|--------------|-------------------|
|                                | 1 WEEK            | 2 WEEKS           | 1 WEEK        | 2 WEEKS           | <b>6</b> 11 1 |                   |              |                   |
|                                | JAN. 28 - FEB. 01 | JAN. 28 - FEB. 08 | JAN. 21- 25   | JAN. 21 - FEB. 01 | CHI           | NA                | U :          | S A               |
|                                | MARCH 25 - 29     | MAR. 25 - APR. 05 | MARCH 11 - 15 | MAR. 11 - 22      | 1 WEEK        | 2 WEEKS           | 1 WEEK       | 2 WEEKS           |
|                                | APRIL 01 - 05     | APRIL 01 - 12     | APRIL 18 - 22 | APRIL 08 - 19     | FEB. 18 - 22  | FEB. 18 - MAR. 01 | FEB. 18 - 22 | FEB. 18 - MAR. 01 |
|                                | JUNE 03 - 07      | JUNE 03 - 14      | JUNE 17 - 21  | JUNE 17 - 28      | MAY 06 - 10   | MAY 06 - 17       | MAY 06 - 10  | MAY 06 - 17       |
|                                | JULY 22 - 26      | JUL. 22 - AUG. 02 | JULY 15 - 19  | JUL. 15 - 26      | AUG. 05 - 09  | AUG. 05 - 16      | AUG. 05 - 09 | AUG. 05 - 16      |
|                                |                   |                   |               |                   | NOV. 18 - 22  | NOV. 18 - 29      | NOV. 18 - 22 | NOV. 18 - 29      |
|                                | SEPT. 02 - 06     | SEPT. 02 - 13     | SEPT. 16 - 20 | SEPT. 16 - 27     | 1001.10 22    | 101.10 27         | 100.10 22    | 100.10 27         |
|                                | OCT. 28 - NOV. 01 | OCT. 28 - NOV. 08 | OCT. 21 - 25  | OCT. 21 - NOV. 01 |               |                   |              |                   |
|                                | DEC. 09 - 13      | DEC. 09 - 20      | DEC. 02 - 06  | DEC. 02 - 13      |               |                   |              |                   |

| GERMANY      |                   | HONG         | KONG              | SOUTH        | AFRICA            | UNITED       | UNITED KINGDOM    |  |
|--------------|-------------------|--------------|-------------------|--------------|-------------------|--------------|-------------------|--|
| 1 WEEK       | 2 WEEKS           |  |
| FEB. 18 - 22 | FEB. 18 - MAR. 01 | FEB. 18 - 22 | FEB. 18 - MAR. 01 | FEB. 18 - 22 | FEB. 18 - MAR. 01 | FEB. 18 - 22 | FEB. 18 - MAR. 01 |  |
| MAY 06 - 10  | MAY 06 - 17       | MAY 06 - 10  | MAY 06 - 17       | MAY 06 - 10  | MAY 06 - 17       | MAY 06 - 10  | MAY 06 - 17       |  |
| AUG. 05 - 09 | AUG. 05 - 16      | AUG. 05 - 09 | AUG. 05 - 16      | AUG. 05 - 09 | AUG. 05 - 16      | AUG. 05 - 09 | AUG. 05 - 16      |  |
| NOV. 18 - 22 | NOV. 18 - 29      | NOV. 18 - 22 | NOV. 18 - 29      | NOV. 18 - 22 | NOV. 18 - 29      | NOV. 18 - 22 | NOV. 18 - 29      |  |
|              |                   |              |                   |              |                   |              |                   |  |

| F R A         | NCE           | MALA          | AYSIA         | JAM           | AICA          | SIERRA        | LEONE         |
|---------------|---------------|---------------|---------------|---------------|---------------|---------------|---------------|
| 1 WEEK        | 2 WEEKS       |
| MARCH 11 - 15 | MARCH 11 - 22 | MARCH 11 - 15 | MARCH 11 - 22 | MARCH 11 - 15 | MARCH 11 - 22 | MAR. 11 - 15  | MAR. 11 - 22  |
| JUNE 17 - 21  | JUNE 17 - 28  | JUNE 17 - 21  | JUNE 17 - 28  | JUNE 17 - 21  | JUNE 17 - 28  | JUNE 17 - 21  | JUNE 17 - 28  |
| SEPT. 16 - 20 | SEPT. 16 - 27 | SEPT. 16 - 20 | SEPT. 16 - 27 | SEPT. 16 - 20 | SEPT. 16 - 27 | SEPT. 16 - 20 | SEPT. 16 - 27 |
| DEC 02 - 06   | DEC 02 - 13   | DEC 02 - 06   | DEC 02 - 13   | DEC 02 - 06   | DEC 02 - 13   | DEC 02 - 06   | DEC 02 - 13   |