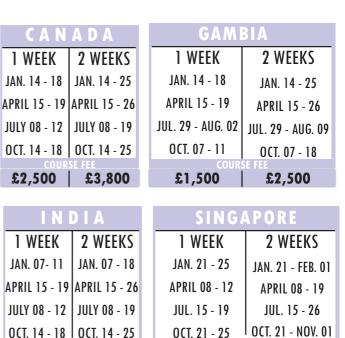

## **LOCATION AND DATE**

| <b>CANADA</b>  |              |  |  |  |  |
|----------------|--------------|--|--|--|--|
| 1 WEEK 2 WEEKS |              |  |  |  |  |
| JAN. 14 - 18   |              |  |  |  |  |
| APRIL 15 - 19  |              |  |  |  |  |
| JULY 08 - 12   | JULY 08 - 19 |  |  |  |  |
| OCT. 14 - 18   | OCT. 14 - 25 |  |  |  |  |

| GAMBIA            |                   |  |  |  |  |  |
|-------------------|-------------------|--|--|--|--|--|
| 1 WEEK            | 2 WEEKS           |  |  |  |  |  |
| JAN. 14 - 18      | JAN. 14 - 25      |  |  |  |  |  |
| APRIL 15 - 19     | APRIL 15 - 26     |  |  |  |  |  |
| JUL. 29 - AUG. 02 | JUL. 29 - AUG. 09 |  |  |  |  |  |
| OCT. 07 - 11      | OCT. 07 - 18      |  |  |  |  |  |
|                   |                   |  |  |  |  |  |

| INDIA        |               |  |  |  |  |  |
|--------------|---------------|--|--|--|--|--|
| 1 WEEK       | 2 WEEKS       |  |  |  |  |  |
| JAN. 07-11   | JAN. 07 - 18  |  |  |  |  |  |
|              | APRIL 15 - 26 |  |  |  |  |  |
| JULY 08 - 12 |               |  |  |  |  |  |
| OCT. 14 - 18 | OCT. 14 - 25  |  |  |  |  |  |

| SINGAPORE     |                   |  |  |  |  |
|---------------|-------------------|--|--|--|--|
| 1 WEEK        | 2 WEEKS           |  |  |  |  |
| JAN. 21 - 25  | JAN. 21 - FEB. 01 |  |  |  |  |
| APRIL 08 - 12 | APRIL 08 - 19     |  |  |  |  |
| JUL. 15 - 19  | JUL. 15 - 26      |  |  |  |  |
| OCT. 21 - 25  | OCT. 21 - NOV. 01 |  |  |  |  |

## **COURSE FEE SCHEDULE**

| COUNTRY          | OPEN WOF | RKSHOP    | GROUP STUDY TOUR<br>(ON REQUEST FOR NOT LESS THAN 10 PARTICIPANTS) |
|------------------|----------|-----------|--------------------------------------------------------------------|
|                  | 1 - WEEK | 2 - WEEKS | WEEK (S)                                                           |
| CANADA           | £2,500   | £3,800    | NEGOTIABLE                                                         |
| CHINA            | £2,500   | £3,800    | NEGOTIABLE                                                         |
| FRANCE           | £2,500   | £3,800    | NEGOTIABLE                                                         |
| GAMBIA           | £1,500   | £2,500    | NEGOTIABLE                                                         |
| GERMANY          | £2,500   | £3,800    | NEGOTIABLE                                                         |
| GHANA            | £1,200   | £2,000    | NEGOTIABLE                                                         |
| HONGKONG         | £2,500   | £3,800    | NEGOTIABLE                                                         |
| INDIA            | £2,500   | £3,800    | NEGOTIABLE                                                         |
| JAMAICA          | £2,500   | £3,800    | NEGOTIABLE                                                         |
| MALAYSIA         | £2,500   | £3,800    | NEGOTIABLE                                                         |
| SIERRA LEONE     | £1,500   | £2,500    | NEGOTIABLE                                                         |
| SOUTH AFRICA     | £2,000   | £3,500    | NEGOTIABLE                                                         |
| SINGAPORE        | £2,500   | £3,800    | NEGOTIABLE                                                         |
| U. S. A.         | £2,500   | £3,800    | NEGOTIABLE                                                         |
| U.K              | £2,500   | £3,800    | NEGOTIABLE                                                         |
| U. A. E. (DUBAI) | £2,500   | £3,800    | NEGOTIABLE                                                         |