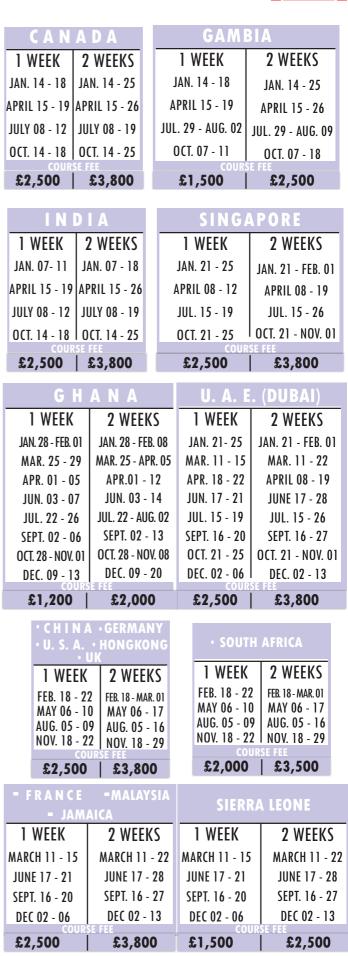

## **LOCATION AND DATE**

| <b>CANADA</b>  |              |  |  |  |  |
|----------------|--------------|--|--|--|--|
| 1 WEEK 2 WEEKS |              |  |  |  |  |
| JAN. 14 - 18   |              |  |  |  |  |
| APRIL 15 - 19  |              |  |  |  |  |
| JULY 08 - 12   | JULY 08 - 19 |  |  |  |  |
| OCT. 14 - 18   | OCT. 14 - 25 |  |  |  |  |

| GAMBIA            |                   |  |  |  |  |  |
|-------------------|-------------------|--|--|--|--|--|
| 1 WEEK            | 2 WEEKS           |  |  |  |  |  |
| JAN. 14 - 18      | JAN. 14 - 25      |  |  |  |  |  |
| APRIL 15 - 19     | APRIL 15 - 26     |  |  |  |  |  |
| JUL. 29 - AUG. 02 | JUL. 29 - AUG. 09 |  |  |  |  |  |
| OCT. 07 - 11      | OCT. 07 - 18      |  |  |  |  |  |
|                   |                   |  |  |  |  |  |

| INDIA        |               |  |  |  |  |  |
|--------------|---------------|--|--|--|--|--|
| 1 WEEK       | 2 WEEKS       |  |  |  |  |  |
| JAN. 07-11   | JAN. 07 - 18  |  |  |  |  |  |
|              | APRIL 15 - 26 |  |  |  |  |  |
| JULY 08 - 12 |               |  |  |  |  |  |
| OCT. 14 - 18 | OCT. 14 - 25  |  |  |  |  |  |

| SINGAPORE     |                   |  |  |  |  |
|---------------|-------------------|--|--|--|--|
| 1 WEEK        | 2 WEEKS           |  |  |  |  |
| JAN. 21 - 25  | JAN. 21 - FEB. 01 |  |  |  |  |
| APRIL 08 - 12 | APRIL 08 - 19     |  |  |  |  |
| JUL. 15 - 19  | JUL. 15 - 26      |  |  |  |  |
| OCT. 21 - 25  | OCT. 21 - NOV. 01 |  |  |  |  |

| G H A N A UNITED ARAB EMIRATES |                   |                   |               |                   |               |                   |              |                   |
|--------------------------------|-------------------|-------------------|---------------|-------------------|---------------|-------------------|--------------|-------------------|
|                                | 1 WEEK            | 2 WEEKS           | 1 WEEK        | 2 WEEKS           | <b>6</b> 11 1 |                   |              |                   |
|                                | JAN. 28 - FEB. 01 | JAN. 28 - FEB. 08 | JAN. 21- 25   | JAN. 21 - FEB. 01 | CHI           | NA                | U :          | S A               |
|                                | MARCH 25 - 29     | MAR. 25 - APR. 05 | MARCH 11 - 15 | MAR. 11 - 22      | 1 WEEK        | 2 WEEKS           | 1 WEEK       | 2 WEEKS           |
|                                | APRIL 01 - 05     | APRIL 01 - 12     | APRIL 18 - 22 | APRIL 08 - 19     | FEB. 18 - 22  | FEB. 18 - MAR. 01 | FEB. 18 - 22 | FEB. 18 - MAR. 01 |
|                                | JUNE 03 - 07      | JUNE 03 - 14      | JUNE 17 - 21  | JUNE 17 - 28      | MAY 06 - 10   | MAY 06 - 17       | MAY 06 - 10  | MAY 06 - 17       |
|                                | JULY 22 - 26      | JUL. 22 - AUG. 02 | JULY 15 - 19  | JUL. 15 - 26      | AUG. 05 - 09  | AUG. 05 - 16      | AUG. 05 - 09 | AUG. 05 - 16      |
|                                |                   |                   |               |                   | NOV. 18 - 22  | NOV. 18 - 29      | NOV. 18 - 22 | NOV. 18 - 29      |
|                                | SEPT. 02 - 06     | SEPT. 02 - 13     | SEPT. 16 - 20 | SEPT. 16 - 27     | 1001.10 22    | 101.10 27         | 100.10 22    | 100.10 27         |
|                                | OCT. 28 - NOV. 01 | OCT. 28 - NOV. 08 | OCT. 21 - 25  | OCT. 21 - NOV. 01 |               |                   |              |                   |
|                                | DEC. 09 - 13      | DEC. 09 - 20      | DEC. 02 - 06  | DEC. 02 - 13      |               |                   |              |                   |

| GERMANY      |                   | HONG         | KONG              | SOUTH        | AFRICA            | UNITED       | UNITED KINGDOM    |  |
|--------------|-------------------|--------------|-------------------|--------------|-------------------|--------------|-------------------|--|
| 1 WEEK       | 2 WEEKS           |  |
| FEB. 18 - 22 | FEB. 18 - MAR. 01 | FEB. 18 - 22 | FEB. 18 - MAR. 01 | FEB. 18 - 22 | FEB. 18 - MAR. 01 | FEB. 18 - 22 | FEB. 18 - MAR. 01 |  |
| MAY 06 - 10  | MAY 06 - 17       | MAY 06 - 10  | MAY 06 - 17       | MAY 06 - 10  | MAY 06 - 17       | MAY 06 - 10  | MAY 06 - 17       |  |
| AUG. 05 - 09 | AUG. 05 - 16      | AUG. 05 - 09 | AUG. 05 - 16      | AUG. 05 - 09 | AUG. 05 - 16      | AUG. 05 - 09 | AUG. 05 - 16      |  |
| NOV. 18 - 22 | NOV. 18 - 29      | NOV. 18 - 22 | NOV. 18 - 29      | NOV. 18 - 22 | NOV. 18 - 29      | NOV. 18 - 22 | NOV. 18 - 29      |  |
|              |                   |              |                   |              |                   |              |                   |  |

| F R A         | NCE           | MALA          | AYSIA         | JAM           | AICA          | SIERRA        | LEONE         |
|---------------|---------------|---------------|---------------|---------------|---------------|---------------|---------------|
| 1 WEEK        | 2 WEEKS       |
| MARCH 11 - 15 | MARCH 11 - 22 | MARCH 11 - 15 | MARCH 11 - 22 | MARCH 11 - 15 | MARCH 11 - 22 | MAR. 11 - 15  | MAR. 11 - 22  |
| JUNE 17 - 21  | JUNE 17 - 28  | JUNE 17 - 21  | JUNE 17 - 28  | JUNE 17 - 21  | JUNE 17 - 28  | JUNE 17 - 21  | JUNE 17 - 28  |
| SEPT. 16 - 20 | SEPT. 16 - 27 | SEPT. 16 - 20 | SEPT. 16 - 27 | SEPT. 16 - 20 | SEPT. 16 - 27 | SEPT. 16 - 20 | SEPT. 16 - 27 |
| DEC 02 - 06   | DEC 02 - 13   | DEC 02 - 06   | DEC 02 - 13   | DEC 02 - 06   | DEC 02 - 13   | DEC 02 - 06   | DEC 02 - 13   |

## **COURSE FEE SCHEDULE**

| COUNTRY          | OPEN WOF | RKSHOP    | GROUP STUDY TOUR<br>(ON REQUEST FOR NOT LESS THAN 10 PARTICIPANTS) |
|------------------|----------|-----------|--------------------------------------------------------------------|
|                  | 1 - WEEK | 2 - WEEKS | WEEK (S)                                                           |
| CANADA           | £2,500   | £3,800    | NEGOTIABLE                                                         |
| CHINA            | £2,500   | £3,800    | NEGOTIABLE                                                         |
| FRANCE           | £2,500   | £3,800    | NEGOTIABLE                                                         |
| GAMBIA           | £1,500   | £2,500    | NEGOTIABLE                                                         |
| GERMANY          | £2,500   | £3,800    | NEGOTIABLE                                                         |
| GHANA            | £1,200   | £2,000    | NEGOTIABLE                                                         |
| HONGKONG         | £2,500   | £3,800    | NEGOTIABLE                                                         |
| INDIA            | £2,500   | £3,800    | NEGOTIABLE                                                         |
| JAMAICA          | £2,500   | £3,800    | NEGOTIABLE                                                         |
| MALAYSIA         | £2,500   | £3,800    | NEGOTIABLE                                                         |
| SIERRA LEONE     | £1,500   | £2,500    | NEGOTIABLE                                                         |
| SOUTH AFRICA     | £2,000   | £3,500    | NEGOTIABLE                                                         |
| SINGAPORE        | £2,500   | £3,800    | NEGOTIABLE                                                         |
| U. S. A.         | £2,500   | £3,800    | NEGOTIABLE                                                         |
| U.K              | £2,500   | £3,800    | NEGOTIABLE                                                         |
| U. A. E. (DUBAI) | £2,500   | £3,800    | NEGOTIABLE                                                         |