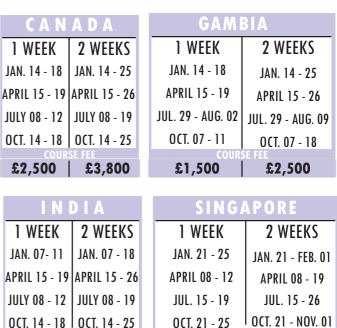

## **LOCATION AND DATE**

| <b>CANADA</b>  |              |  |  |  |  |
|----------------|--------------|--|--|--|--|
| 1 WEEK 2 WEEKS |              |  |  |  |  |
| JAN. 14 - 18   |              |  |  |  |  |
| APRIL 15 - 19  |              |  |  |  |  |
| JULY 08 - 12   | JULY 08 - 19 |  |  |  |  |
| OCT. 14 - 18   | OCT. 14 - 25 |  |  |  |  |

| GAMBIA            |                   |  |  |  |  |  |
|-------------------|-------------------|--|--|--|--|--|
| 1 WEEK            | 2 WEEKS           |  |  |  |  |  |
| JAN. 14 - 18      | JAN. 14 - 25      |  |  |  |  |  |
| APRIL 15 - 19     | APRIL 15 - 26     |  |  |  |  |  |
| JUL. 29 - AUG. 02 | JUL. 29 - AUG. 09 |  |  |  |  |  |
| OCT. 07 - 11      | OCT. 07 - 18      |  |  |  |  |  |
|                   |                   |  |  |  |  |  |

| INDIA        |               |  |  |  |  |  |
|--------------|---------------|--|--|--|--|--|
| 1 WEEK       | 2 WEEKS       |  |  |  |  |  |
| JAN. 07-11   | JAN. 07 - 18  |  |  |  |  |  |
|              | APRIL 15 - 26 |  |  |  |  |  |
| JULY 08 - 12 |               |  |  |  |  |  |
| OCT. 14 - 18 | OCT. 14 - 25  |  |  |  |  |  |

| SINGAPORE     |                   |  |  |  |  |
|---------------|-------------------|--|--|--|--|
| 1 WEEK        | 2 WEEKS           |  |  |  |  |
| JAN. 21 - 25  | JAN. 21 - FEB. 01 |  |  |  |  |
| APRIL 08 - 12 | APRIL 08 - 19     |  |  |  |  |
| JUL. 15 - 19  | JUL. 15 - 26      |  |  |  |  |
| OCT. 21 - 25  | OCT. 21 - NOV. 01 |  |  |  |  |

## **COURSE FEE SCHEDULE**

| COUNTRY          | OPEN WOF | RKSHOP    | GROUP STUDY TOUR<br>(ON REQUEST FOR NOT LESS THAN 10 PARTICIPANTS) |
|------------------|----------|-----------|--------------------------------------------------------------------|
|                  | 1 - WEEK | 2 - WEEKS | WEEK (S)                                                           |
| CANADA           | £2,500   | £3,800    | NEGOTIABLE                                                         |
| CHINA            | £2,500   | £3,800    | NEGOTIABLE                                                         |
| FRANCE           | £2,500   | £3,800    | NEGOTIABLE                                                         |
| GAMBIA           | £1,500   | £2,500    | NEGOTIABLE                                                         |
| GERMANY          | £2,500   | £3,800    | NEGOTIABLE                                                         |
| GHANA            | £1,200   | £2,000    | NEGOTIABLE                                                         |
| HONGKONG         | £2,500   | £3,800    | NEGOTIABLE                                                         |
| INDIA            | £2,500   | £3,800    | NEGOTIABLE                                                         |
| JAMAICA          | £2,500   | £3,800    | NEGOTIABLE                                                         |
| MALAYSIA         | £2,500   | £3,800    | NEGOTIABLE                                                         |
| SIERRA LEONE     | £1,500   | £2,500    | NEGOTIABLE                                                         |
| SOUTH AFRICA     | £2,000   | £3,500    | NEGOTIABLE                                                         |
| SINGAPORE        | £2,500   | £3,800    | NEGOTIABLE                                                         |
| U. S. A.         | £2,500   | £3,800    | NEGOTIABLE                                                         |
| U.K              | £2,500   | £3,800    | NEGOTIABLE                                                         |
| U. A. E. (DUBAI) | £2,500   | £3,800    | NEGOTIABLE                                                         |