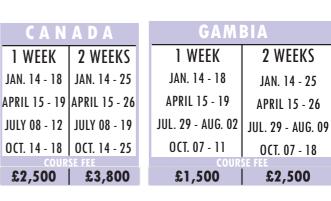

## **LOCATION AND DATE**

| <b>CANADA</b>  |              |  |  |  |  |
|----------------|--------------|--|--|--|--|
| 1 WEEK 2 WEEKS |              |  |  |  |  |
| JAN. 14 - 18   |              |  |  |  |  |
| APRIL 15 - 19  |              |  |  |  |  |
| JULY 08 - 12   | JULY 08 - 19 |  |  |  |  |
| OCT. 14 - 18   | OCT. 14 - 25 |  |  |  |  |

| GAMBIA            |                   |  |  |  |  |  |
|-------------------|-------------------|--|--|--|--|--|
| 1 WEEK            | 2 WEEKS           |  |  |  |  |  |
| JAN. 14 - 18      | JAN. 14 - 25      |  |  |  |  |  |
| APRIL 15 - 19     | APRIL 15 - 26     |  |  |  |  |  |
| JUL. 29 - AUG. 02 | JUL. 29 - AUG. 09 |  |  |  |  |  |
| OCT. 07 - 11      | OCT. 07 - 18      |  |  |  |  |  |
|                   |                   |  |  |  |  |  |

## **COURSE FEE SCHEDULE**

| COUNTRY          | OPEN WOF | RKSHOP    | GROUP STUDY TOUR<br>(ON REQUEST FOR NOT LESS THAN 10 PARTICIPANTS) |
|------------------|----------|-----------|--------------------------------------------------------------------|
|                  | 1 - WEEK | 2 - WEEKS | WEEK (S)                                                           |
| CANADA           | £2,500   | £3,800    | NEGOTIABLE                                                         |
| CHINA            | £2,500   | £3,800    | NEGOTIABLE                                                         |
| FRANCE           | £2,500   | £3,800    | NEGOTIABLE                                                         |
| GAMBIA           | £1,500   | £2,500    | NEGOTIABLE                                                         |
| GERMANY          | £2,500   | £3,800    | NEGOTIABLE                                                         |
| GHANA            | £1,200   | £2,000    | NEGOTIABLE                                                         |
| HONGKONG         | £2,500   | £3,800    | NEGOTIABLE                                                         |
| INDIA            | £2,500   | £3,800    | NEGOTIABLE                                                         |
| JAMAICA          | £2,500   | £3,800    | NEGOTIABLE                                                         |
| MALAYSIA         | £2,500   | £3,800    | NEGOTIABLE                                                         |
| SIERRA LEONE     | £1,500   | £2,500    | NEGOTIABLE                                                         |
| SOUTH AFRICA     | £2,000   | £3,500    | NEGOTIABLE                                                         |
| SINGAPORE        | £2,500   | £3,800    | NEGOTIABLE                                                         |
| U. S. A.         | £2,500   | £3,800    | NEGOTIABLE                                                         |
| U.K              | £2,500   | £3,800    | NEGOTIABLE                                                         |
| U. A. E. (DUBAI) | £2,500   | £3,800    | NEGOTIABLE                                                         |