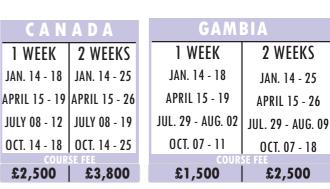

## **LOCATION AND DATE**

| <b>CANADA</b>  |              |  |  |  |  |
|----------------|--------------|--|--|--|--|
| 1 WEEK 2 WEEKS |              |  |  |  |  |
| JAN. 14 - 18   |              |  |  |  |  |
| APRIL 15 - 19  |              |  |  |  |  |
| JULY 08 - 12   | JULY 08 - 19 |  |  |  |  |
| OCT. 14 - 18   | OCT. 14 - 25 |  |  |  |  |

| GAMBIA            |                   |  |  |  |  |  |
|-------------------|-------------------|--|--|--|--|--|
| 1 WEEK            | 2 WEEKS           |  |  |  |  |  |
| JAN. 14 - 18      | JAN. 14 - 25      |  |  |  |  |  |
| APRIL 15 - 19     | APRIL 15 - 26     |  |  |  |  |  |
| JUL. 29 - AUG. 02 | JUL. 29 - AUG. 09 |  |  |  |  |  |
| OCT. 07 - 11      | OCT. 07 - 18      |  |  |  |  |  |
|                   |                   |  |  |  |  |  |