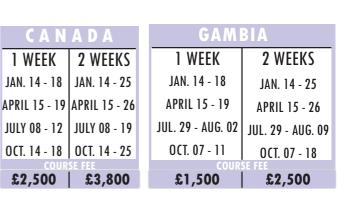

## **LOCATION AND DATE**

| <b>CANADA</b>  |              |  |  |  |  |
|----------------|--------------|--|--|--|--|
| 1 WEEK 2 WEEKS |              |  |  |  |  |
| JAN. 14 - 18   |              |  |  |  |  |
| APRIL 15 - 19  |              |  |  |  |  |
| JULY 08 - 12   | JULY 08 - 19 |  |  |  |  |
| OCT. 14 - 18   | OCT. 14 - 25 |  |  |  |  |

| GAMBIA            |                   |  |  |  |  |  |
|-------------------|-------------------|--|--|--|--|--|
| 1 WEEK            | 2 WEEKS           |  |  |  |  |  |
| JAN. 14 - 18      | JAN. 14 - 25      |  |  |  |  |  |
| APRIL 15 - 19     | APRIL 15 - 26     |  |  |  |  |  |
| JUL. 29 - AUG. 02 | JUL. 29 - AUG. 09 |  |  |  |  |  |
| OCT. 07 - 11      | OCT. 07 - 18      |  |  |  |  |  |
|                   |                   |  |  |  |  |  |