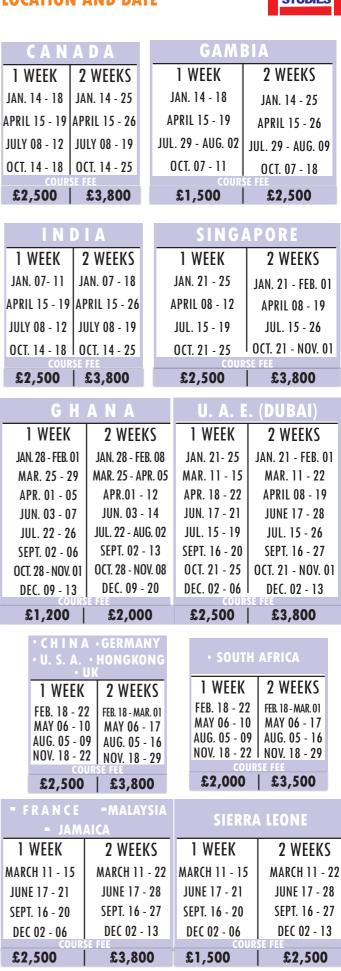

## **LOCATION AND DATE**

| <b>CANADA</b>  |              |  |  |  |  |
|----------------|--------------|--|--|--|--|
| 1 WEEK 2 WEEKS |              |  |  |  |  |
| JAN. 14 - 18   |              |  |  |  |  |
| APRIL 15 - 19  |              |  |  |  |  |
| JULY 08 - 12   | JULY 08 - 19 |  |  |  |  |
| OCT. 14 - 18   | OCT. 14 - 25 |  |  |  |  |

| GAMBIA            |                   |  |  |  |  |  |
|-------------------|-------------------|--|--|--|--|--|
| 1 WEEK            | 2 WEEKS           |  |  |  |  |  |
| JAN. 14 - 18      | JAN. 14 - 25      |  |  |  |  |  |
| APRIL 15 - 19     | APRIL 15 - 26     |  |  |  |  |  |
| JUL. 29 - AUG. 02 | JUL. 29 - AUG. 09 |  |  |  |  |  |
| OCT. 07 - 11      | OCT. 07 - 18      |  |  |  |  |  |
|                   |                   |  |  |  |  |  |

| INDIA        |               |  |  |  |  |  |
|--------------|---------------|--|--|--|--|--|
| 1 WEEK       | 2 WEEKS       |  |  |  |  |  |
| JAN. 07-11   | JAN. 07 - 18  |  |  |  |  |  |
|              | APRIL 15 - 26 |  |  |  |  |  |
| JULY 08 - 12 |               |  |  |  |  |  |
| OCT. 14 - 18 | OCT. 14 - 25  |  |  |  |  |  |

| SINGAPORE     |                   |  |  |  |  |
|---------------|-------------------|--|--|--|--|
| 1 WEEK        | 2 WEEKS           |  |  |  |  |
| JAN. 21 - 25  | JAN. 21 - FEB. 01 |  |  |  |  |
| APRIL 08 - 12 | APRIL 08 - 19     |  |  |  |  |
| JUL. 15 - 19  | JUL. 15 - 26      |  |  |  |  |
| OCT. 21 - 25  | OCT. 21 - NOV. 01 |  |  |  |  |

| G H A N A UNITED ARAB EMIRATES |                   |                   |               |                   |               |                   |              |                   |
|--------------------------------|-------------------|-------------------|---------------|-------------------|---------------|-------------------|--------------|-------------------|
|                                | 1 WEEK            | 2 WEEKS           | 1 WEEK        | 2 WEEKS           | <b>6</b> 11 1 |                   |              |                   |
|                                | JAN. 28 - FEB. 01 | JAN. 28 - FEB. 08 | JAN. 21- 25   | JAN. 21 - FEB. 01 | CHI           | NA                | U :          | S A               |
|                                | MARCH 25 - 29     | MAR. 25 - APR. 05 | MARCH 11 - 15 | MAR. 11 - 22      | 1 WEEK        | 2 WEEKS           | 1 WEEK       | 2 WEEKS           |
|                                | APRIL 01 - 05     | APRIL 01 - 12     | APRIL 18 - 22 | APRIL 08 - 19     | FEB. 18 - 22  | FEB. 18 - MAR. 01 | FEB. 18 - 22 | FEB. 18 - MAR. 01 |
|                                | JUNE 03 - 07      | JUNE 03 - 14      | JUNE 17 - 21  | JUNE 17 - 28      | MAY 06 - 10   | MAY 06 - 17       | MAY 06 - 10  | MAY 06 - 17       |
|                                | JULY 22 - 26      | JUL. 22 - AUG. 02 | JULY 15 - 19  | JUL. 15 - 26      | AUG. 05 - 09  | AUG. 05 - 16      | AUG. 05 - 09 | AUG. 05 - 16      |
|                                |                   |                   |               |                   | NOV. 18 - 22  | NOV. 18 - 29      | NOV. 18 - 22 | NOV. 18 - 29      |
|                                | SEPT. 02 - 06     | SEPT. 02 - 13     | SEPT. 16 - 20 | SEPT. 16 - 27     | 1001.10 22    | 101.10 27         | 100.10 22    | 100.10 27         |
|                                | OCT. 28 - NOV. 01 | OCT. 28 - NOV. 08 | OCT. 21 - 25  | OCT. 21 - NOV. 01 |               |                   |              |                   |
|                                | DEC. 09 - 13      | DEC. 09 - 20      | DEC. 02 - 06  | DEC. 02 - 13      |               |                   |              |                   |

| GERMANY      |                   | HONG         | KONG              | SOUTH        | AFRICA            | UNITED       | UNITED KINGDOM    |  |
|--------------|-------------------|--------------|-------------------|--------------|-------------------|--------------|-------------------|--|
| 1 WEEK       | 2 WEEKS           |  |
| FEB. 18 - 22 | FEB. 18 - MAR. 01 | FEB. 18 - 22 | FEB. 18 - MAR. 01 | FEB. 18 - 22 | FEB. 18 - MAR. 01 | FEB. 18 - 22 | FEB. 18 - MAR. 01 |  |
| MAY 06 - 10  | MAY 06 - 17       | MAY 06 - 10  | MAY 06 - 17       | MAY 06 - 10  | MAY 06 - 17       | MAY 06 - 10  | MAY 06 - 17       |  |
| AUG. 05 - 09 | AUG. 05 - 16      | AUG. 05 - 09 | AUG. 05 - 16      | AUG. 05 - 09 | AUG. 05 - 16      | AUG. 05 - 09 | AUG. 05 - 16      |  |
| NOV. 18 - 22 | NOV. 18 - 29      | NOV. 18 - 22 | NOV. 18 - 29      | NOV. 18 - 22 | NOV. 18 - 29      | NOV. 18 - 22 | NOV. 18 - 29      |  |
|              |                   |              |                   |              |                   |              |                   |  |

| F R A         | NCE           | MALA          | AYSIA         | JAM           | AICA          | SIERRA        | LEONE         |
|---------------|---------------|---------------|---------------|---------------|---------------|---------------|---------------|
| 1 WEEK        | 2 WEEKS       |
| MARCH 11 - 15 | MARCH 11 - 22 | MARCH 11 - 15 | MARCH 11 - 22 | MARCH 11 - 15 | MARCH 11 - 22 | MAR. 11 - 15  | MAR. 11 - 22  |
| JUNE 17 - 21  | JUNE 17 - 28  | JUNE 17 - 21  | JUNE 17 - 28  | JUNE 17 - 21  | JUNE 17 - 28  | JUNE 17 - 21  | JUNE 17 - 28  |
| SEPT. 16 - 20 | SEPT. 16 - 27 | SEPT. 16 - 20 | SEPT. 16 - 27 | SEPT. 16 - 20 | SEPT. 16 - 27 | SEPT. 16 - 20 | SEPT. 16 - 27 |
| DEC 02 - 06   | DEC 02 - 13   | DEC 02 - 06   | DEC 02 - 13   | DEC 02 - 06   | DEC 02 - 13   | DEC 02 - 06   | DEC 02 - 13   |