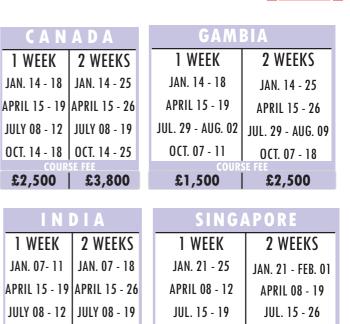

## **LOCATION AND DATE**

| <b>CANADA</b>  |              |  |  |  |  |
|----------------|--------------|--|--|--|--|
| 1 WEEK 2 WEEKS |              |  |  |  |  |
| JAN. 14 - 18   |              |  |  |  |  |
| APRIL 15 - 19  |              |  |  |  |  |
| JULY 08 - 12   | JULY 08 - 19 |  |  |  |  |
| OCT. 14 - 18   | OCT. 14 - 25 |  |  |  |  |

| GAMBIA            |                   |  |  |  |  |  |
|-------------------|-------------------|--|--|--|--|--|
| 1 WEEK            | 2 WEEKS           |  |  |  |  |  |
| JAN. 14 - 18      | JAN. 14 - 25      |  |  |  |  |  |
| APRIL 15 - 19     | APRIL 15 - 26     |  |  |  |  |  |
| JUL. 29 - AUG. 02 | JUL. 29 - AUG. 09 |  |  |  |  |  |
| OCT. 07 - 11      | OCT. 07 - 18      |  |  |  |  |  |
|                   |                   |  |  |  |  |  |

| INDIA        |               |  |  |  |  |  |
|--------------|---------------|--|--|--|--|--|
| 1 WEEK       | 2 WEEKS       |  |  |  |  |  |
| JAN. 07-11   | JAN. 07 - 18  |  |  |  |  |  |
|              | APRIL 15 - 26 |  |  |  |  |  |
| JULY 08 - 12 |               |  |  |  |  |  |
| OCT. 14 - 18 | OCT. 14 - 25  |  |  |  |  |  |

| SINGAPORE     |                   |  |  |  |  |
|---------------|-------------------|--|--|--|--|
| 1 WEEK        | 2 WEEKS           |  |  |  |  |
| JAN. 21 - 25  | JAN. 21 - FEB. 01 |  |  |  |  |
| APRIL 08 - 12 | APRIL 08 - 19     |  |  |  |  |
| JUL. 15 - 19  | JUL. 15 - 26      |  |  |  |  |
| OCT. 21 - 25  | OCT. 21 - NOV. 01 |  |  |  |  |