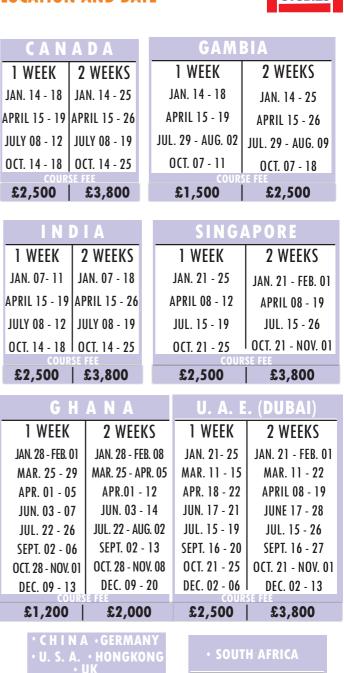

## **LOCATION AND DATE**

| <b>CANADA</b>  |              |  |  |  |  |
|----------------|--------------|--|--|--|--|
| 1 WEEK 2 WEEKS |              |  |  |  |  |
| JAN. 14 - 18   |              |  |  |  |  |
| APRIL 15 - 19  |              |  |  |  |  |
| JULY 08 - 12   | JULY 08 - 19 |  |  |  |  |
| OCT. 14 - 18   | OCT. 14 - 25 |  |  |  |  |

| GAMBIA            |                   |  |  |  |  |  |
|-------------------|-------------------|--|--|--|--|--|
| 1 WEEK            | 2 WEEKS           |  |  |  |  |  |
| JAN. 14 - 18      | JAN. 14 - 25      |  |  |  |  |  |
| APRIL 15 - 19     | APRIL 15 - 26     |  |  |  |  |  |
| JUL. 29 - AUG. 02 | JUL. 29 - AUG. 09 |  |  |  |  |  |
| OCT. 07 - 11      | OCT. 07 - 18      |  |  |  |  |  |
|                   |                   |  |  |  |  |  |

| G H A N A UNITED ARAB EMIRATES |                   |                   |               |                   |               |                   |              |                   |
|--------------------------------|-------------------|-------------------|---------------|-------------------|---------------|-------------------|--------------|-------------------|
|                                | 1 WEEK            | 2 WEEKS           | 1 WEEK        | 2 WEEKS           | <b>6</b> 11 1 |                   |              |                   |
|                                | JAN. 28 - FEB. 01 | JAN. 28 - FEB. 08 | JAN. 21- 25   | JAN. 21 - FEB. 01 | CHI           | NA                | U :          | S A               |
|                                | MARCH 25 - 29     | MAR. 25 - APR. 05 | MARCH 11 - 15 | MAR. 11 - 22      | 1 WEEK        | 2 WEEKS           | 1 WEEK       | 2 WEEKS           |
|                                | APRIL 01 - 05     | APRIL 01 - 12     | APRIL 18 - 22 | APRIL 08 - 19     | FEB. 18 - 22  | FEB. 18 - MAR. 01 | FEB. 18 - 22 | FEB. 18 - MAR. 01 |
|                                | JUNE 03 - 07      | JUNE 03 - 14      | JUNE 17 - 21  | JUNE 17 - 28      | MAY 06 - 10   | MAY 06 - 17       | MAY 06 - 10  | MAY 06 - 17       |
|                                | JULY 22 - 26      | JUL. 22 - AUG. 02 | JULY 15 - 19  | JUL. 15 - 26      | AUG. 05 - 09  | AUG. 05 - 16      | AUG. 05 - 09 | AUG. 05 - 16      |
|                                |                   |                   |               |                   | NOV. 18 - 22  | NOV. 18 - 29      | NOV. 18 - 22 | NOV. 18 - 29      |
|                                | SEPT. 02 - 06     | SEPT. 02 - 13     | SEPT. 16 - 20 | SEPT. 16 - 27     | 1001.10 22    | 101.10 27         | 100.10 22    | 100.10 27         |
|                                | OCT. 28 - NOV. 01 | OCT. 28 - NOV. 08 | OCT. 21 - 25  | OCT. 21 - NOV. 01 |               |                   |              |                   |
|                                | DEC. 09 - 13      | DEC. 09 - 20      | DEC. 02 - 06  | DEC. 02 - 13      |               |                   |              |                   |

| GERMANY      |                   | HONG         | KONG              | SOUTH        | AFRICA            | UNITED       | UNITED KINGDOM    |  |
|--------------|-------------------|--------------|-------------------|--------------|-------------------|--------------|-------------------|--|
| 1 WEEK       | 2 WEEKS           |  |
| FEB. 18 - 22 | FEB. 18 - MAR. 01 | FEB. 18 - 22 | FEB. 18 - MAR. 01 | FEB. 18 - 22 | FEB. 18 - MAR. 01 | FEB. 18 - 22 | FEB. 18 - MAR. 01 |  |
| MAY 06 - 10  | MAY 06 - 17       | MAY 06 - 10  | MAY 06 - 17       | MAY 06 - 10  | MAY 06 - 17       | MAY 06 - 10  | MAY 06 - 17       |  |
| AUG. 05 - 09 | AUG. 05 - 16      | AUG. 05 - 09 | AUG. 05 - 16      | AUG. 05 - 09 | AUG. 05 - 16      | AUG. 05 - 09 | AUG. 05 - 16      |  |
| NOV. 18 - 22 | NOV. 18 - 29      | NOV. 18 - 22 | NOV. 18 - 29      | NOV. 18 - 22 | NOV. 18 - 29      | NOV. 18 - 22 | NOV. 18 - 29      |  |
|              |                   |              |                   |              |                   |              |                   |  |

| F R A         | NCE           | MALA          | AYSIA         | JAM           | AICA          | SIERRA        | LEONE         |
|---------------|---------------|---------------|---------------|---------------|---------------|---------------|---------------|
| 1 WEEK        | 2 WEEKS       |
| MARCH 11 - 15 | MARCH 11 - 22 | MARCH 11 - 15 | MARCH 11 - 22 | MARCH 11 - 15 | MARCH 11 - 22 | MAR. 11 - 15  | MAR. 11 - 22  |
| JUNE 17 - 21  | JUNE 17 - 28  | JUNE 17 - 21  | JUNE 17 - 28  | JUNE 17 - 21  | JUNE 17 - 28  | JUNE 17 - 21  | JUNE 17 - 28  |
| SEPT. 16 - 20 | SEPT. 16 - 27 | SEPT. 16 - 20 | SEPT. 16 - 27 | SEPT. 16 - 20 | SEPT. 16 - 27 | SEPT. 16 - 20 | SEPT. 16 - 27 |
| DEC 02 - 06   | DEC 02 - 13   | DEC 02 - 06   | DEC 02 - 13   | DEC 02 - 06   | DEC 02 - 13   | DEC 02 - 06   | DEC 02 - 13   |

## **COURSE FEE SCHEDULE**

| COUNTRY          | OPEN WOF | RKSHOP    | GROUP STUDY TOUR<br>(ON REQUEST FOR NOT LESS THAN 10 PARTICIPANTS) |
|------------------|----------|-----------|--------------------------------------------------------------------|
|                  | 1 - WEEK | 2 - WEEKS | WEEK (S)                                                           |
| CANADA           | £2,500   | £3,800    | NEGOTIABLE                                                         |
| CHINA            | £2,500   | £3,800    | NEGOTIABLE                                                         |
| FRANCE           | £2,500   | £3,800    | NEGOTIABLE                                                         |
| GAMBIA           | £1,500   | £2,500    | NEGOTIABLE                                                         |
| GERMANY          | £2,500   | £3,800    | NEGOTIABLE                                                         |
| GHANA            | £1,200   | £2,000    | NEGOTIABLE                                                         |
| HONGKONG         | £2,500   | £3,800    | NEGOTIABLE                                                         |
| INDIA            | £2,500   | £3,800    | NEGOTIABLE                                                         |
| JAMAICA          | £2,500   | £3,800    | NEGOTIABLE                                                         |
| MALAYSIA         | £2,500   | £3,800    | NEGOTIABLE                                                         |
| SIERRA LEONE     | £1,500   | £2,500    | NEGOTIABLE                                                         |
| SOUTH AFRICA     | £2,000   | £3,500    | NEGOTIABLE                                                         |
| SINGAPORE        | £2,500   | £3,800    | NEGOTIABLE                                                         |
| U. S. A.         | £2,500   | £3,800    | NEGOTIABLE                                                         |
| U.K              | £2,500   | £3,800    | NEGOTIABLE                                                         |
| U. A. E. (DUBAI) | £2,500   | £3,800    | NEGOTIABLE                                                         |