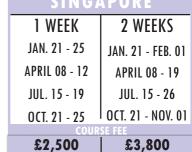

| SINGAPORE     |                   |  |  |  |  |
|---------------|-------------------|--|--|--|--|
| 1 WEEK        | 2 WEEKS           |  |  |  |  |
| JAN. 21 - 25  | JAN. 21 - FEB. 01 |  |  |  |  |
| APRIL 08 - 12 | APRIL 08 - 19     |  |  |  |  |
| JUL. 15 - 19  | JUL. 15 - 26      |  |  |  |  |
| OCT. 21 - 25  | OCT. 21 - NOV. 01 |  |  |  |  |